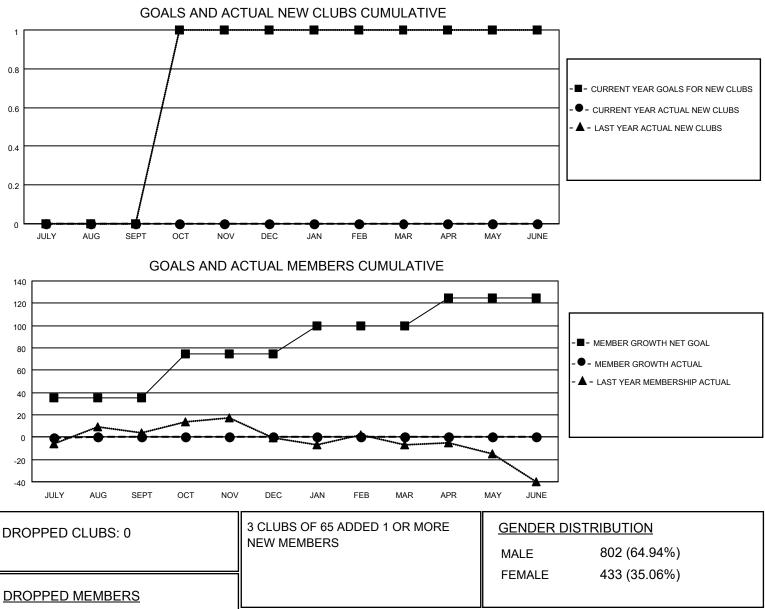

## LOCATION AUSTRALIA

District 201V5

Results as of: 7/31/2020

| Clubs                 |               |           |               | Members               |                       |                         |                                                    |
|-----------------------|---------------|-----------|---------------|-----------------------|-----------------------|-------------------------|----------------------------------------------------|
| RESULTS FOR 2020-2021 |               |           |               | RESULTS FOR 2020-2021 |                       |                         |                                                    |
| QUARTER               | NEW CLUB GOAL | NEW CLUBS | DROPPED CLUBS | QUARTER MEMB          | ER GROWTH NET<br>GOAL | MEMBER GROWTH<br>ACTUAL | DROPPED<br>MEMBERS ACTUAL<br>(including transfers) |
| JULY/AUG/SEPT         | 0             | 0         | 0             | JULY/AUG/SEPT         | 35                    | 5                       | 5                                                  |
| OCT/NOV/DEC           | 1             | 0         | 0             | OCT/NOV/DEC           | 40                    | 0                       | 0                                                  |
| JAN/FEB/MAR           | 0             | 0         | 0             | JAN/FEB/MAR           | 25                    | 0                       | 0                                                  |
| APR/MAY/JUNE          | 0             | 0         | 0             | APR/MAY/JUNE          | 25                    | 0                       | 0                                                  |

| DROPPED MEMBERS |   |                           |                                 |                   |
|-----------------|---|---------------------------|---------------------------------|-------------------|
| DECEASED        | 1 | CLICK HERE FOR CUMULATIVE | TOTAL FAMILY UNIT MEMBERS 14    | 49                |
| CLUB CANCELLED  | 0 | MEMBERSHIP DATA           |                                 |                   |
| OTHER           | 4 |                           | FAMILY MEMBERS PAYING HALF DUES | $^{\prime\prime}$ |
| TOTAL           | 5 |                           |                                 |                   |